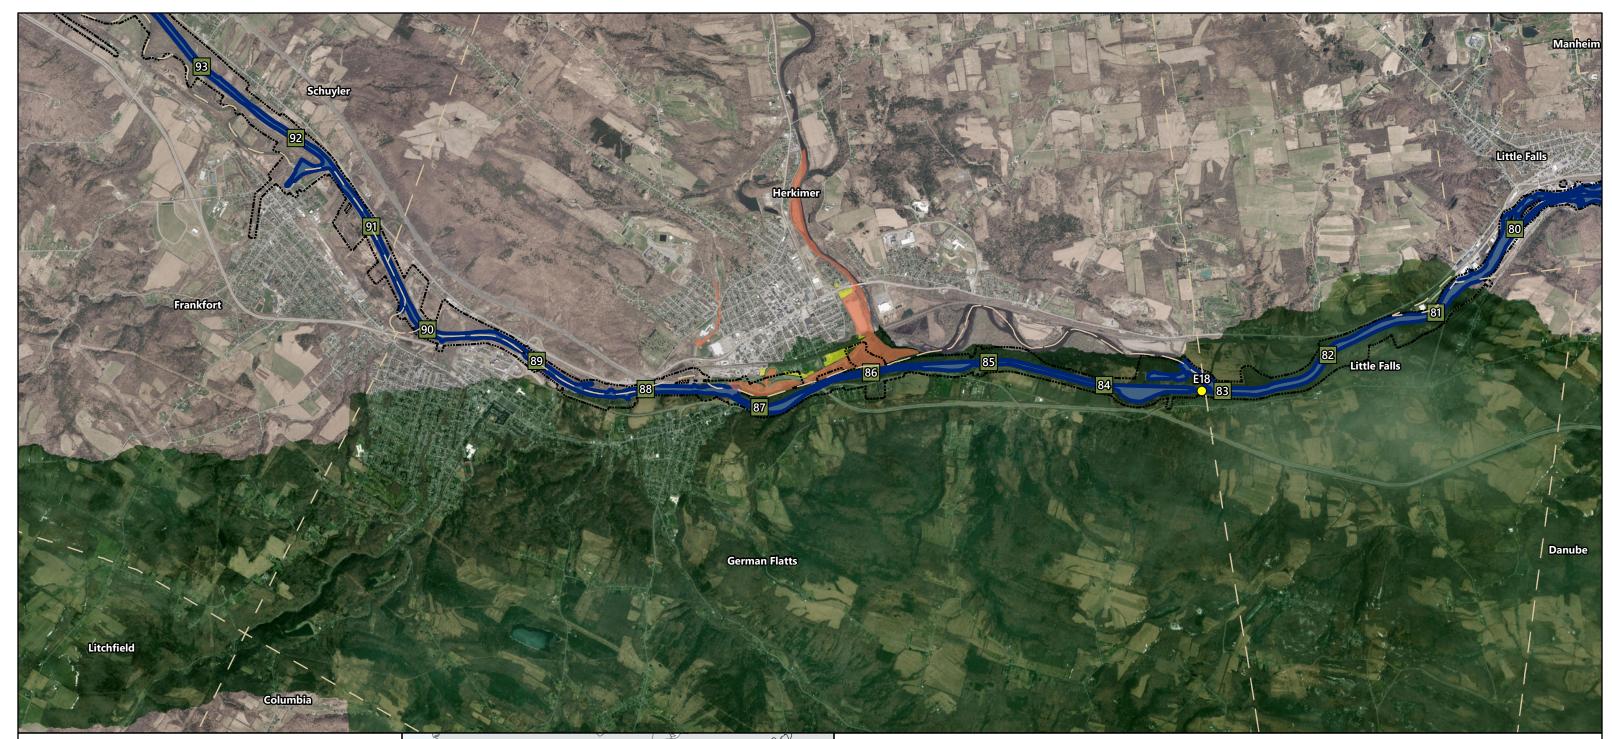

## Legend

Canal Mileage (Multiple Canal Segments)  ${}^{\circ}$ Canal System Lock (Name/Designation) 🔽 🔄 Town Boundary Canal System Project Area FEMA Flood Zones Zone A Zone AE Zone AH Zone AO

## **EARTHEN EMBANKMENT INTEGRITY PROGRAM** Figure 41G: FEMA Flood Zones Town of German Flatts and Villages of Ilion and Mohawk

National Flood Hazard Layer (NFHL) GIS There is no digital data for Town of German Flatts and Villages of Ilion and Mohawk . For these communities, regulated flood zones may be found at the FEMA Flood Map Service Center at: https://msc.fema.gov/portal/home